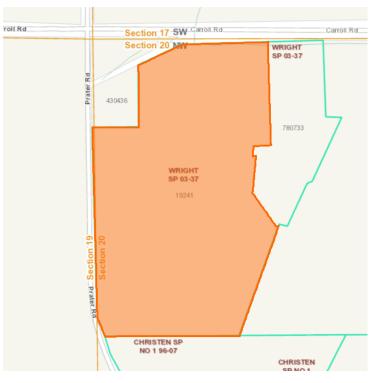

## Property Report for Parcel#: 19241

Wednesday, August 30, 2017

| Parcel Information |                                 |
|--------------------|---------------------------------|
| Address:           | 2680 CARROLL RD ELLENSBURG      |
| Tax Parcel ID:     | 19241                           |
| Map Number:        | 17-20-20053-0001                |
| Recorded Area:     | 20.00 a                         |
| Owner Name         | WILLIAMS FAMILY TRUST AGREEMENT |
| Name Cont:         |                                 |
| Mailing Address:   | 2701 SORENSON RD                |
| City/State/Zip:    | ELLESNBURG WA 98926-9622        |